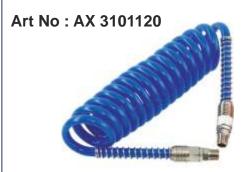

## **Pneumatic Hoses**

Art No: AX 3101121

- Polyurethane recoiled hose helps to keep working area neat and tidy.
- Fitted with Quick relasing couplings and a male adaptor
- · Colours : blue & yellow
- 10 mtrs length is supplied with Id dia ¼ for 1/2 inch Impact wrench
- 20 mtrs length is supplied with Id dia ½" for 1 inch Impact wrench