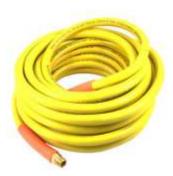

## **Pneumatic Hoses**

Art No: AX 3101121

- Polyurethane recoiled hose helps to keep working area neat and tidy.
- Fitted with Quick relasing couplings and a male adaptor
- · Colours : blue & yellow
- 10 mtrs length is supplied with Id dia ¼ for 1/2 inch Impact wrench
- 20 mtrs length is supplied with Id dia ½" for 1 inch Impact wrench