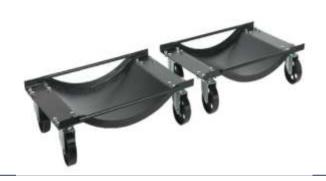

## Wheel Dolly Set

- · Two pressed steel wheel dollies
- Capacity: 454kg/dolly, 90 mm metal castors
- Handles tyres upto 355mm profile.
- Suitable for use in bodyshops, workshops and car sparks,
- · Weight: 700 gms
- Capacity ( each ): 454kg
- Maximum tyre profile : 355mm
- Caster: 90mm
- Weight ( each ): 9 kg

Art No: AX 3101117