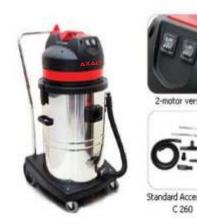

## **Vaccum Cleaner**

- Ideal for all general cleaning work, e.g. car vacuuming, floor cleaning and workbench cleaning.
- Universal vacuum for absorption and suction cleaning.
- Suitable for wet and dry operation.
- Flat folding filter does not protrude into the container
- Technologically advanced industrial wet & dry Vaccum systems.
- Robust Construction with a stainless steel body and low noise.
- The single motor version offers high suction power and durability.
- The vacuum motors are designed to ensure consistent performance.
- The accessories are designed to offer best cleaning results.
- The accessory kit provides tools for both wet and dry operation
- Motor 1200w 220 -240 / 50Hzz

Art No : AX 3101115